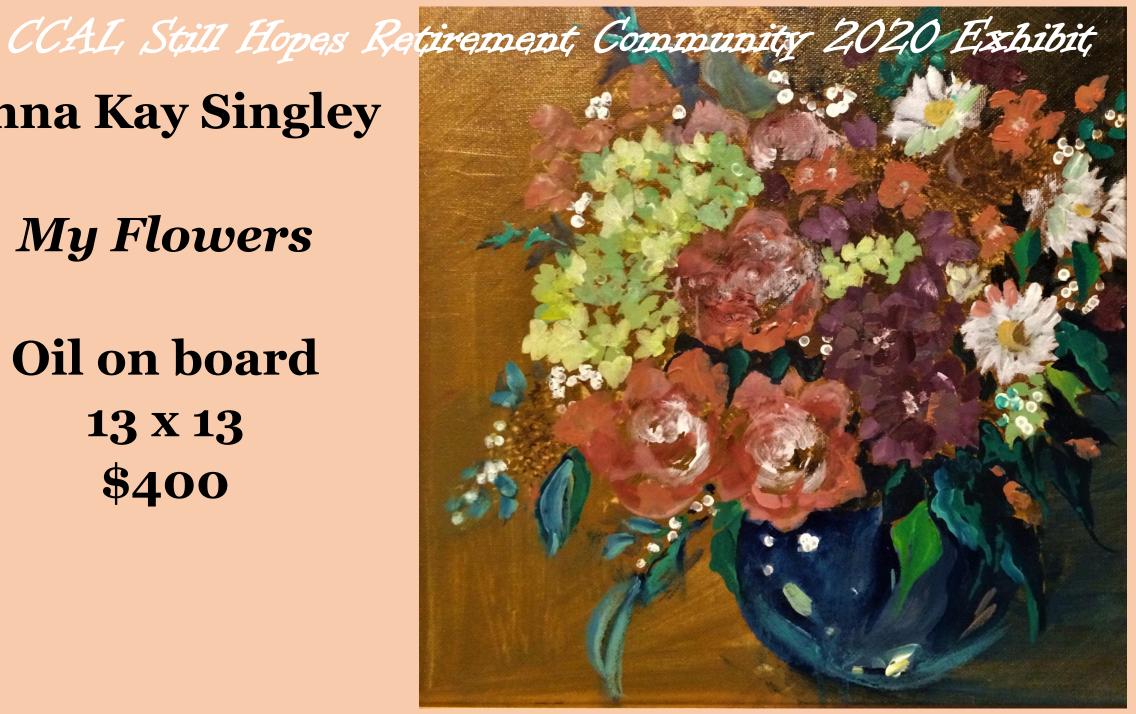

**Anna Kay** Singley

Hummer's Surprise

Oil on linen 18 x 22 \$2,000

**Anna Kay Singley** 

My Flowers

Oil on board 13 X 13 \$400

Roberta Sorensen

Red Sails