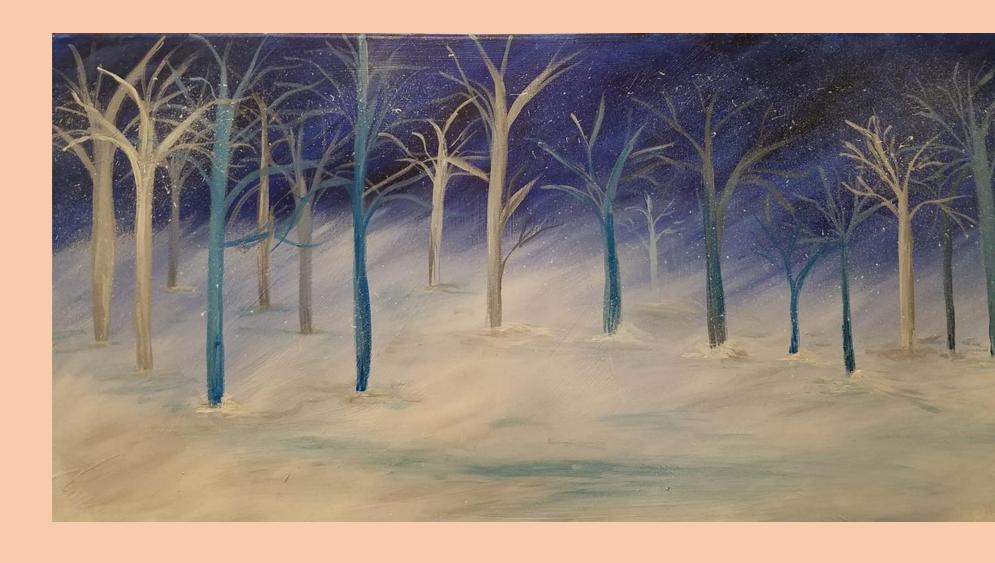

Paper Whites II

Watercolor on Yupo
14 x 18
\$90

**Margie Shelburg** 

Beach

Acrylic 29 x 17 \$175

**Margie Shelburg** 

Winter

Acrylic 24 x 12 \$60