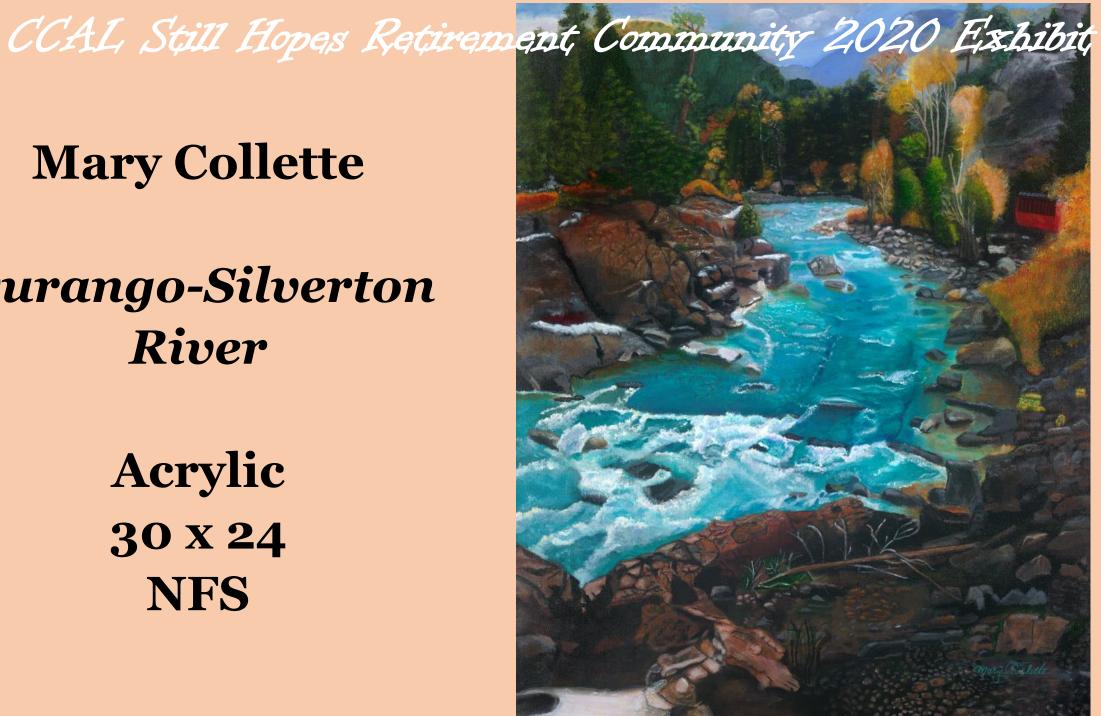

High Tea

Photograph on Canvas
20 x 16
\$200

Willie Clark

**Pinkablue** 

Acrylic 30 x 40 \$450

**Mary Collette** 

Durango-Silverton River

> Acrylic 30 x 24 **NFS**