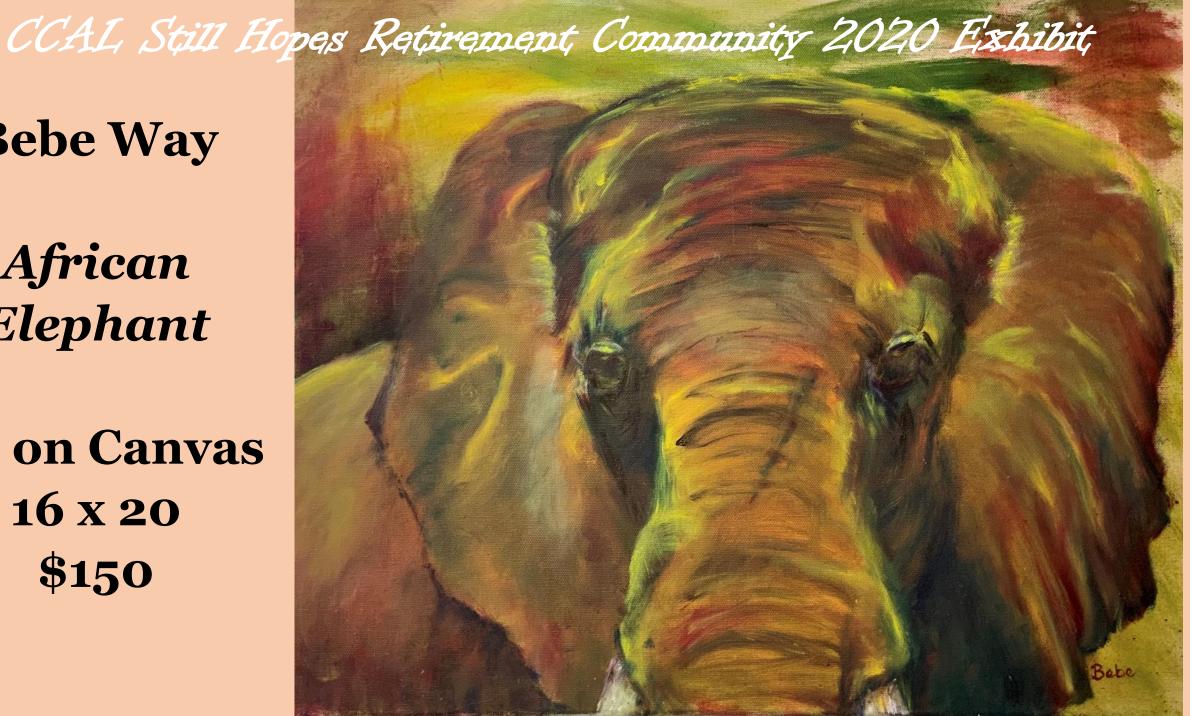

Southern Red Oak

**Acrylic on Canvas** 40 X 40 \$950

**Bebe Way** 

African **Elephant** 

Oil on Canvas 16 x 20 \$150

**Bebe Way** 

Lab Eyes

Oil on canvas 16 x 20 \$125