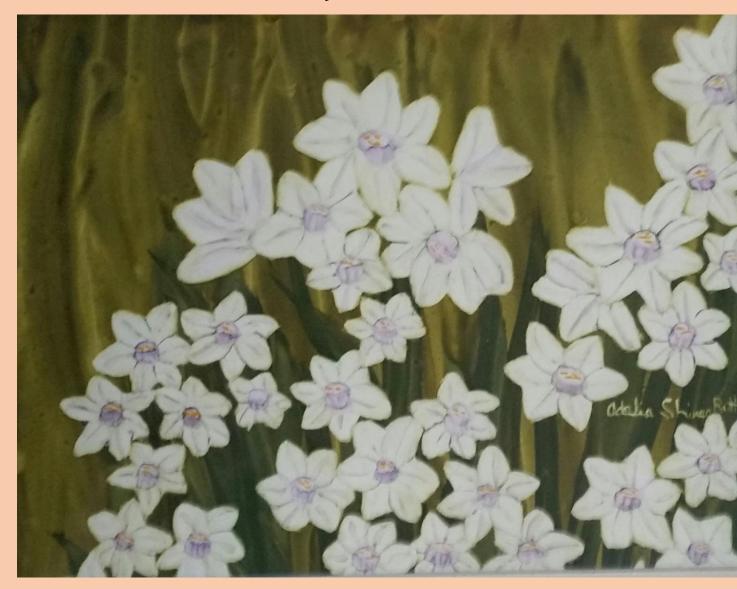

Watercolor 10 X 14 \$300

Laura Mayes Rosser

Day of Promise

Graphite
9 x 11
NFS

**Adelia Ruth** 

Paper Whites I

Watercolor on Yupo 13 x 16 **\$80** 

**Adelia Ruth** 

Paper Whites II

Watercolor on Yupo
14 x 18
\$90

**Margie Shelburg** 

Beach

Acrylic 29 x 17 \$175

**Margie Shelburg** 

Winter

Acrylic 24 x 12 \$60