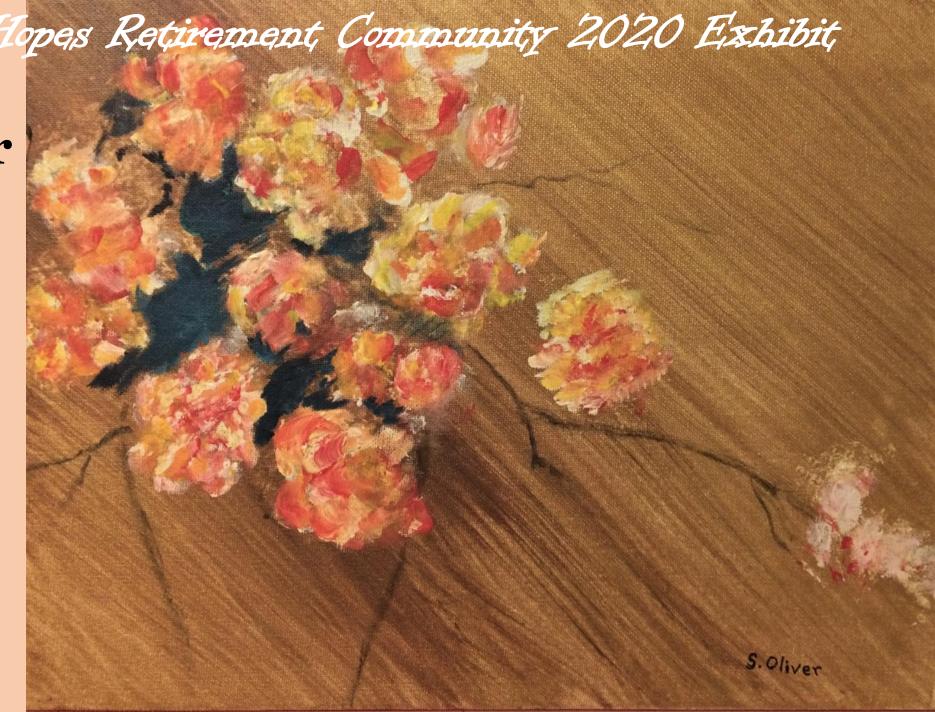

# Sandra Oliver

A Baker's Dozen

> Acrylic 13 x 10 \$120

Sandra Oliver

The Queen and the Bachelors

Mixed Media
11 x 8
\$120

Laura Mayes Rosser

**Oriental Spring** 