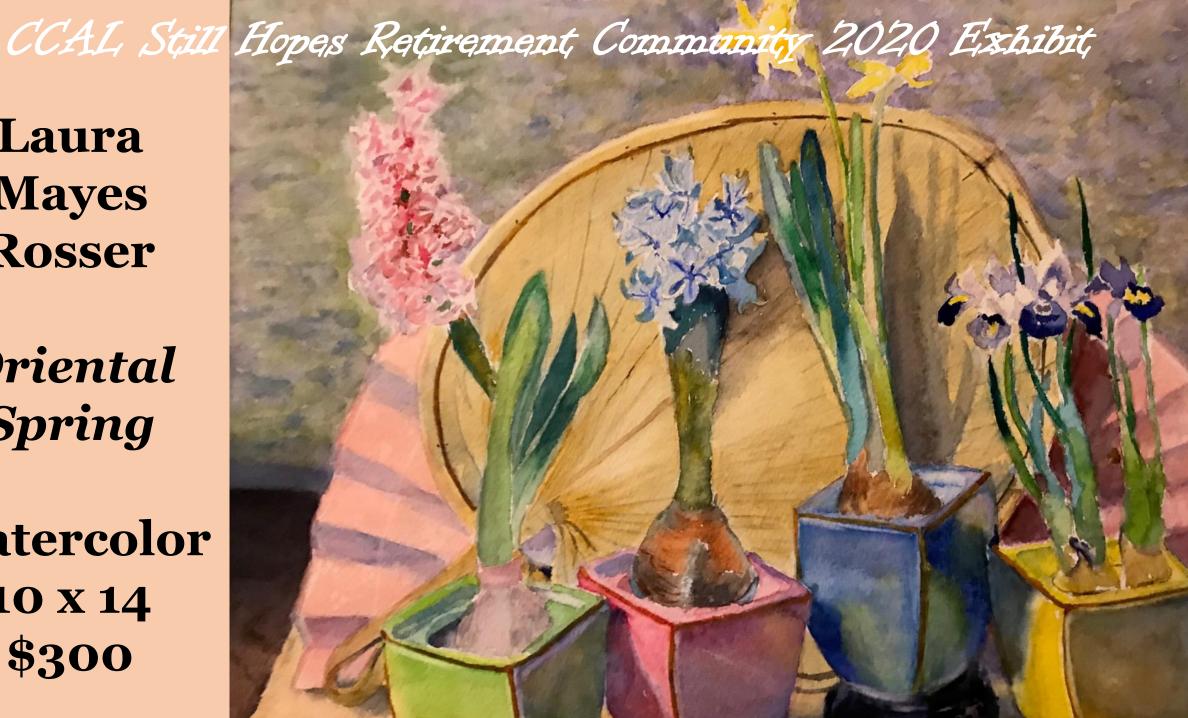

# Sandra Oliver

A Baker's Dozen

> Acrylic 13 x 10 \$120

Sandra Oliver

The Queen and the Bachelors

Mixed Media
11 x 8
\$120

Laura Mayes Rosser

**Oriental Spring** 

Watercolor 10 X 14 \$300

Laura Mayes Rosser

Day of Promise

Graphite
9 x 11
NFS

**Adelia Ruth** 

Paper Whites I

Watercolor on Yupo 13 x 16 **\$80** 

**Adelia Ruth** 