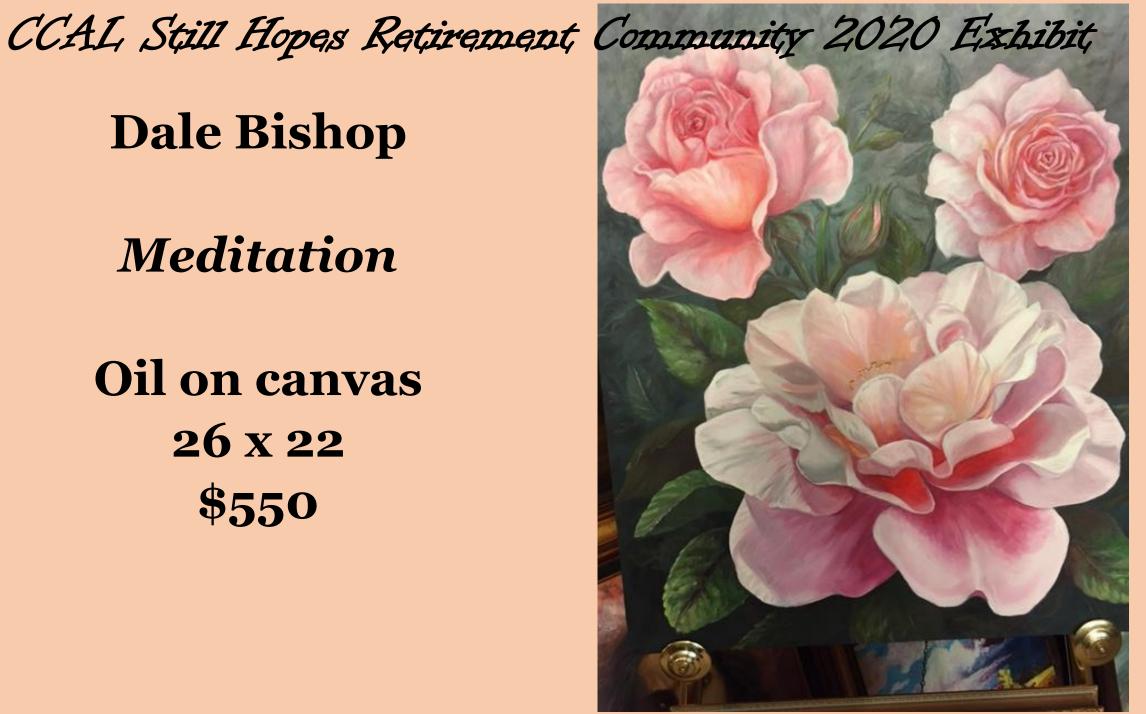

### Allyn Bedenbaugh

Poured Flowers

Watercolor 28 x 24 \$300

**Dale Bishop** 

Apocalyptic Four

> Oil on canvas 30 x 40 \$989

**Dale Bishop** 

Meditation

Oil on canvas 26 x 22 \$550