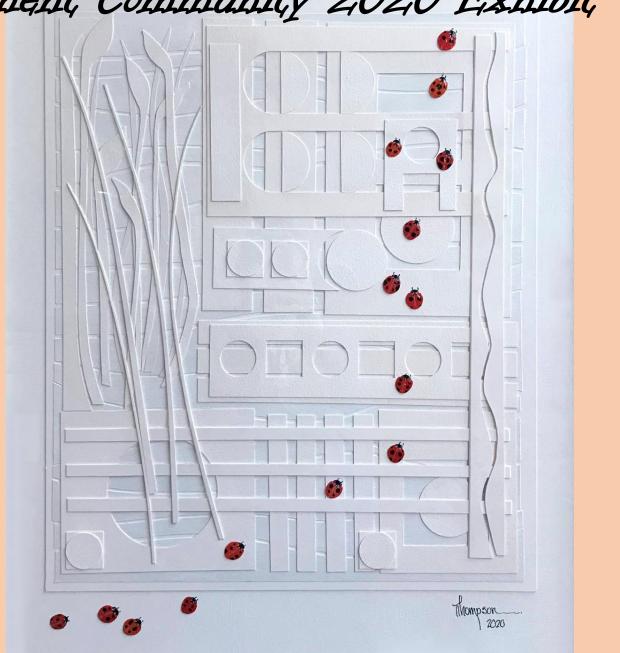

Oil 18 x 24 **NFS** 

Roberta Sorensen

Walk in the Woods

Oil 20 x 16 \$450

**Tommy Thompson** 

Migration Series #1

Mixed Media Collage
21 x 27
\$850

**Tommy Thompson** 

Southern Red Oak

**Acrylic on Canvas** 40 X 40 \$950

**Bebe Way** 

African **Elephant** 

Oil on Canvas 16 x 20 \$150

**Bebe Way** 

Lab Eyes

Oil on canvas 16 x 20 \$125