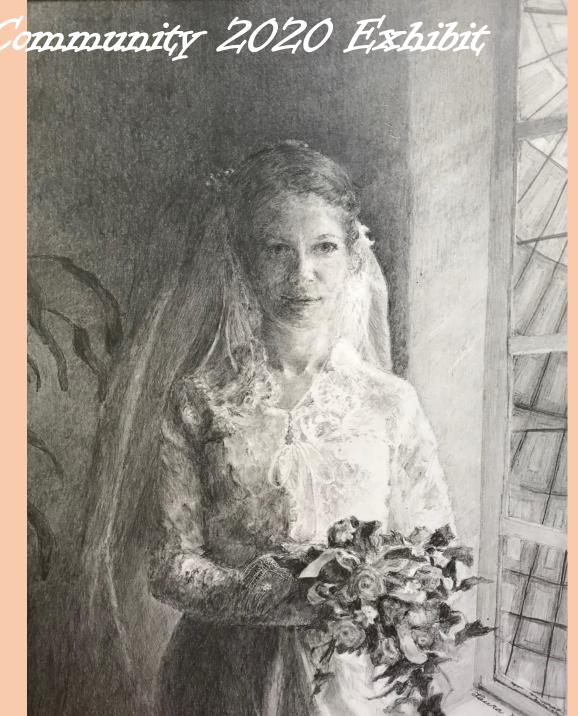

Watercolor 10 X 14 \$300

Laura Mayes Rosser

Day of Promise

Graphite
9 x 11
NFS

**Adelia Ruth** 

Paper Whites I

Watercolor on Yupo 13 x 16 **\$80** 

**Adelia Ruth** 