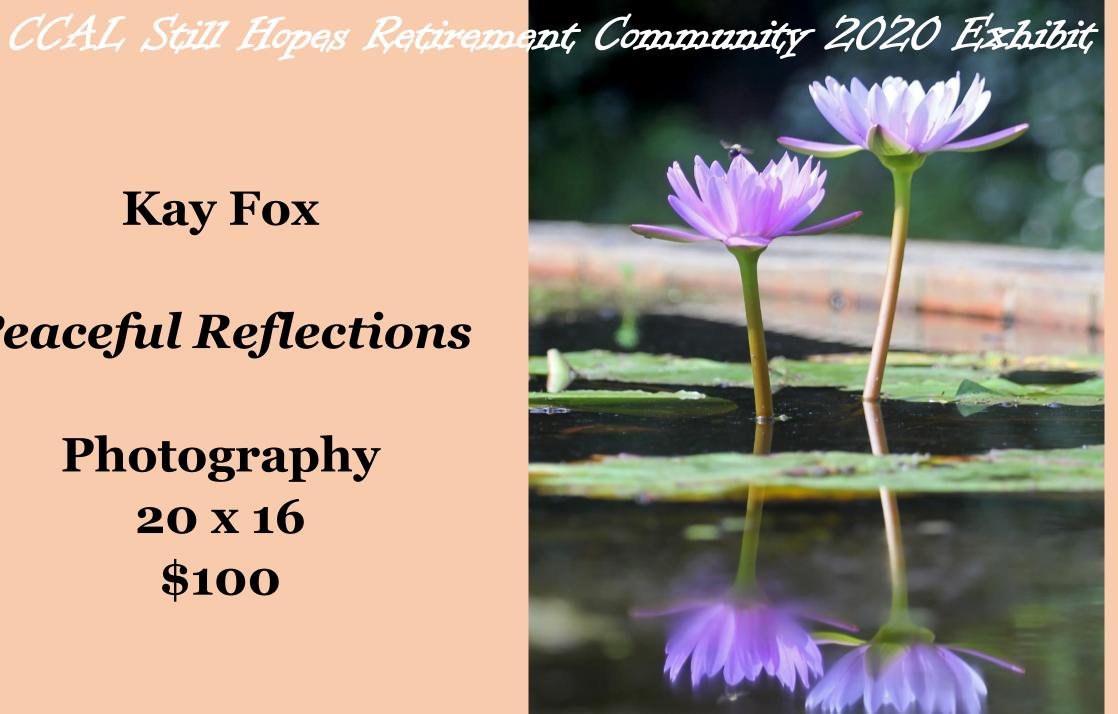

**Brian Fox** 

**Spring** 

**Photography** 18 x 24 \$150

**Kay Fox** 

God's Masterpiece

**Photography** 20 x 16 \$100

**Kay Fox** 

Peaceful Reflections

**Photography** 20 x 16 \$100

**Debra Kelly** 

Chicken on the Nest

Acrylic 18 x 14 \$275

**Debra Kelly** 

Elephant Walk

Limited Pastel and Watercolor
19 x15
\$300

Karen Larrabee