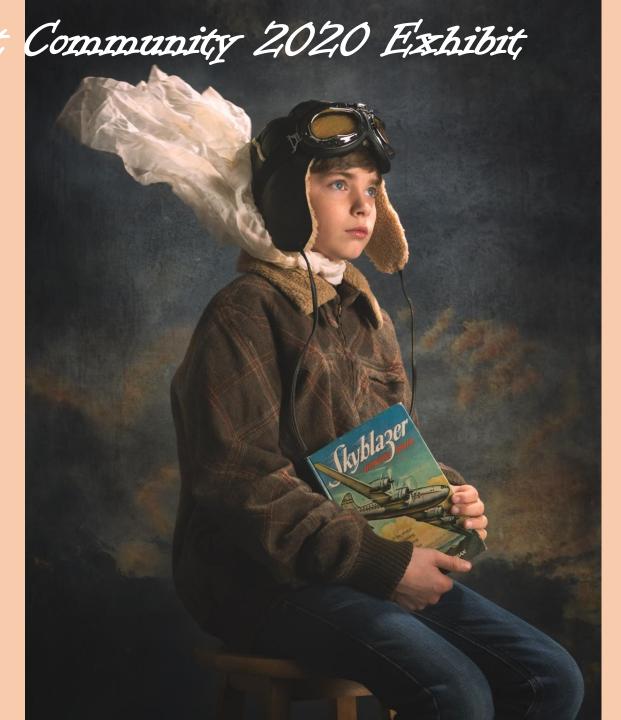

### Allyn Bedenbaugh

Poured Flowers

Watercolor 28 x 24 \$300

**Dale Bishop** 

Apocalyptic Four

> Oil on canvas 30 x 40 \$989

**Dale Bishop** 

Meditation