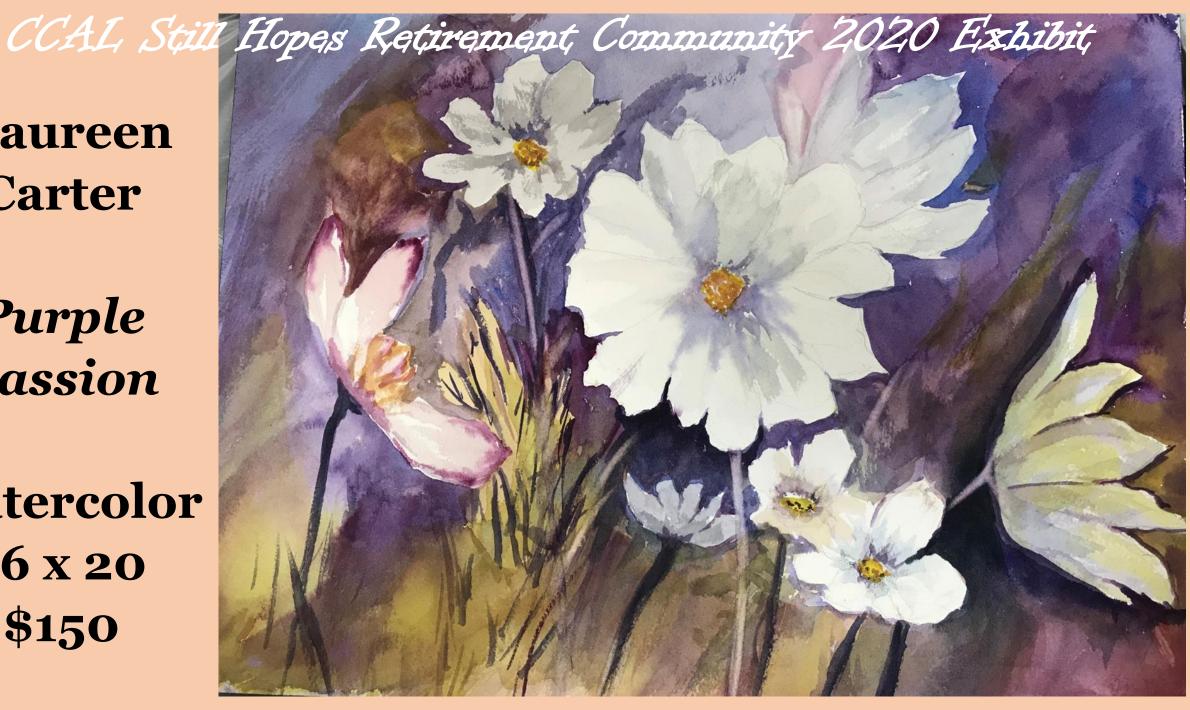

Purple **Passion** 

Watercolor 16 x 20 \$150

CCAL Still Hopes Retirement Community 2020 Exhibit
Kimberly Case

Airborne

Photograph on canvas 30 x 24 \$750

CCAL Still Hopes Retirement Community 2

**Kimberly Case** 