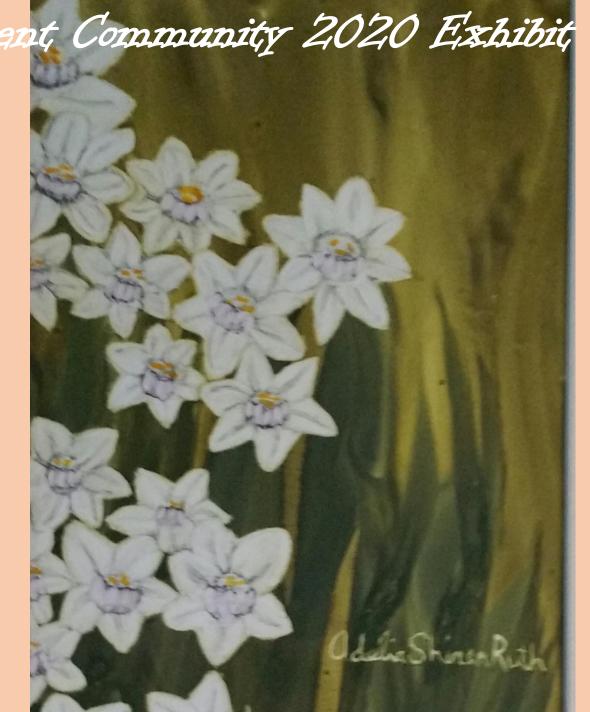

Watercolor 10 X 14 \$300

Laura Mayes Rosser

Day of Promise

Graphite
9 x 11
NFS

**Adelia Ruth** 

Paper Whites I

Watercolor on Yupo 13 x 16 **\$80** 

**Adelia Ruth** 

Paper Whites II

Watercolor on Yupo
14 x 18
\$90

**Margie Shelburg** 

Beach

Acrylic 29 x 17 \$175

**Margie Shelburg** 

Winter

Acrylic 24 x 12 \$60