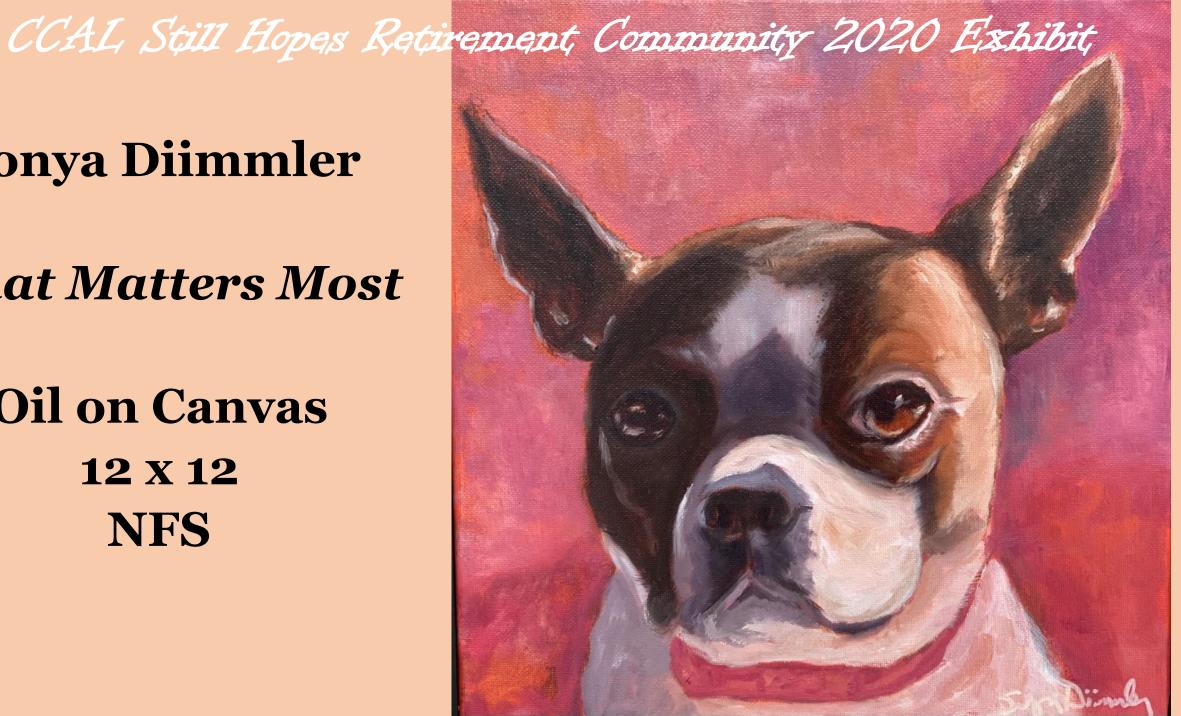

#### James DiFrancesco

Marsh Life

Metal 43 x 25 \$500

Sonya Diimmler

Bahnhof Strasse

Oil and Cold Wax on **Wood Cradle** 18 x 24 \$285

Sonya Diimmler

What Matters Most

Oil on Canvas 12 X 12 **NFS** 