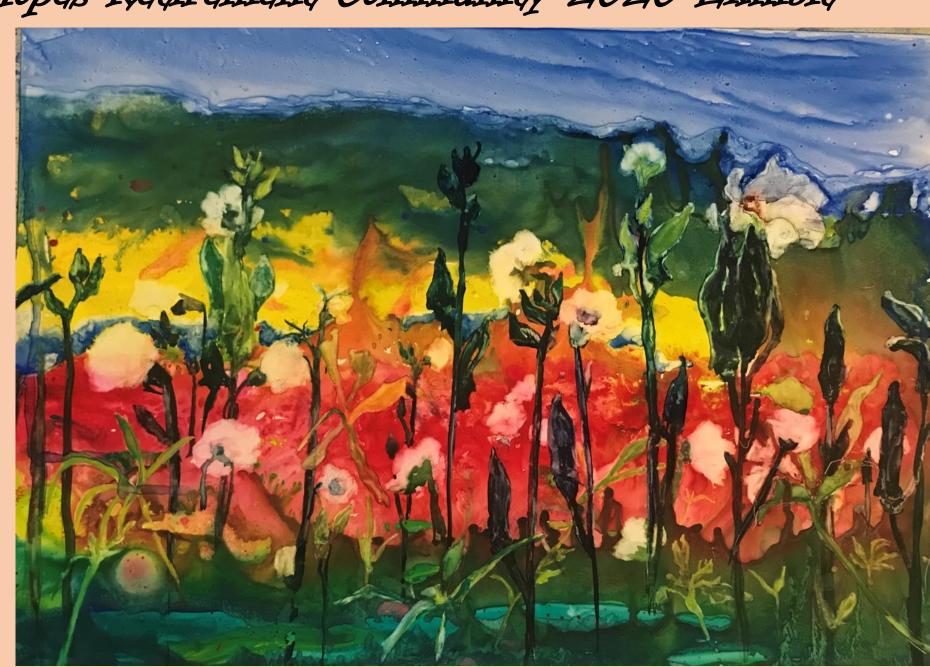

### Allyn Bedenbaugh

Poured Flowers

Watercolor 28 x 24 \$300

**Dale Bishop** 

Apocalyptic Four

> Oil on canvas 30 x 40 \$989

**Dale Bishop** 

Meditation