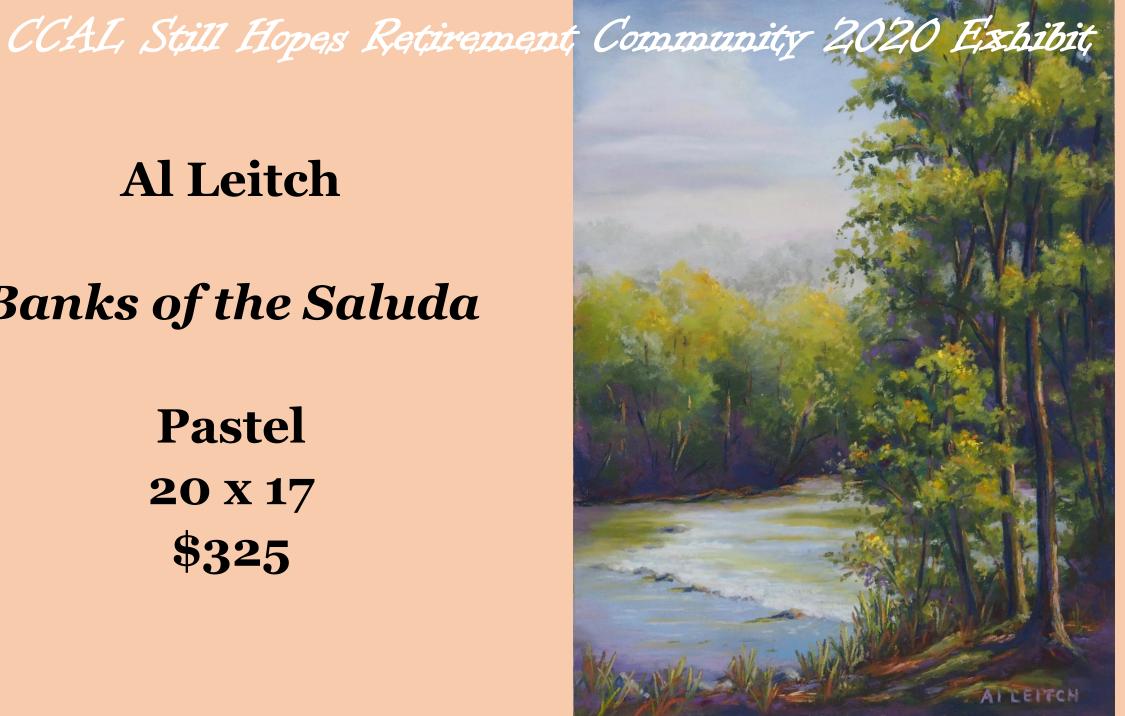

**Twenty Twenty** 

Watercolor/high flow acrylic 22 x 18
NFS

Al Leitch

Banks of the Saluda

**Pastel** 20 x 17 \$325

Al Leitch

Marsh Patrol

Pastel 17 x 21 \$425