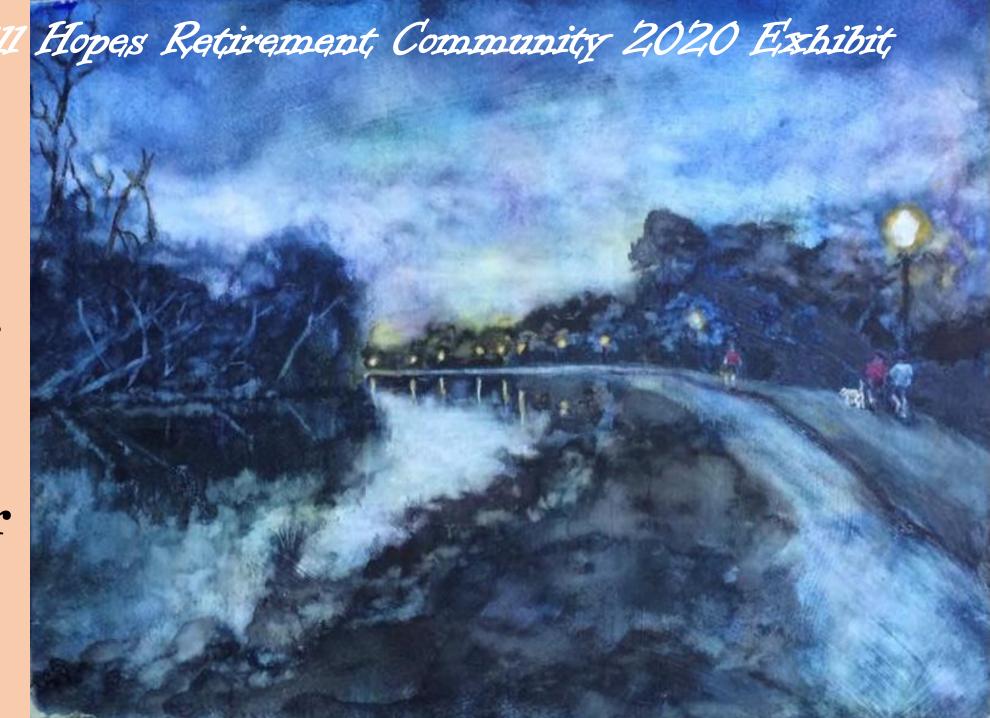

Oil 18 x 24 **NFS** 

Roberta Sorensen

Walk in the Woods

Oil 20 x 16 \$450

**Tommy Thompson** 

Migration Series #1

Mixed Media Collage
21 x 27
\$850

**Tommy Thompson** 