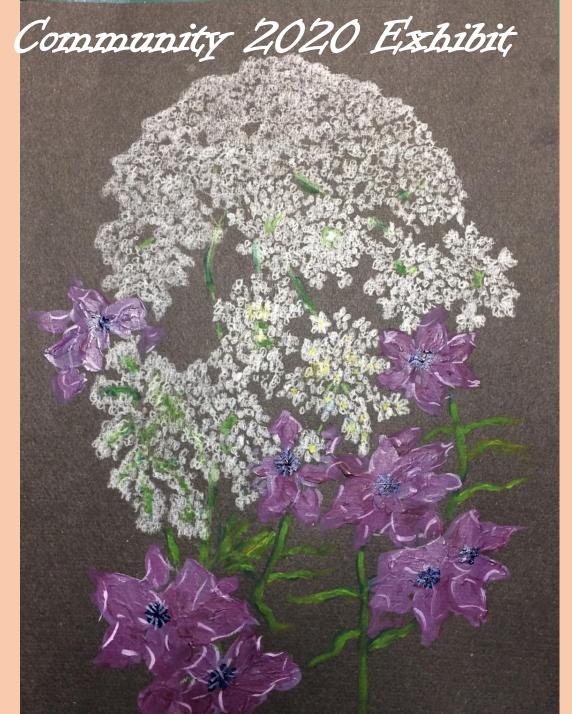

**Twenty Twenty** 

Watercolor/high flow acrylic 22 x 18
NFS

Al Leitch

Banks of the Saluda

**Pastel** 20 x 17 \$325

Al Leitch

Marsh Patrol

Pastel 17 x 21 \$425