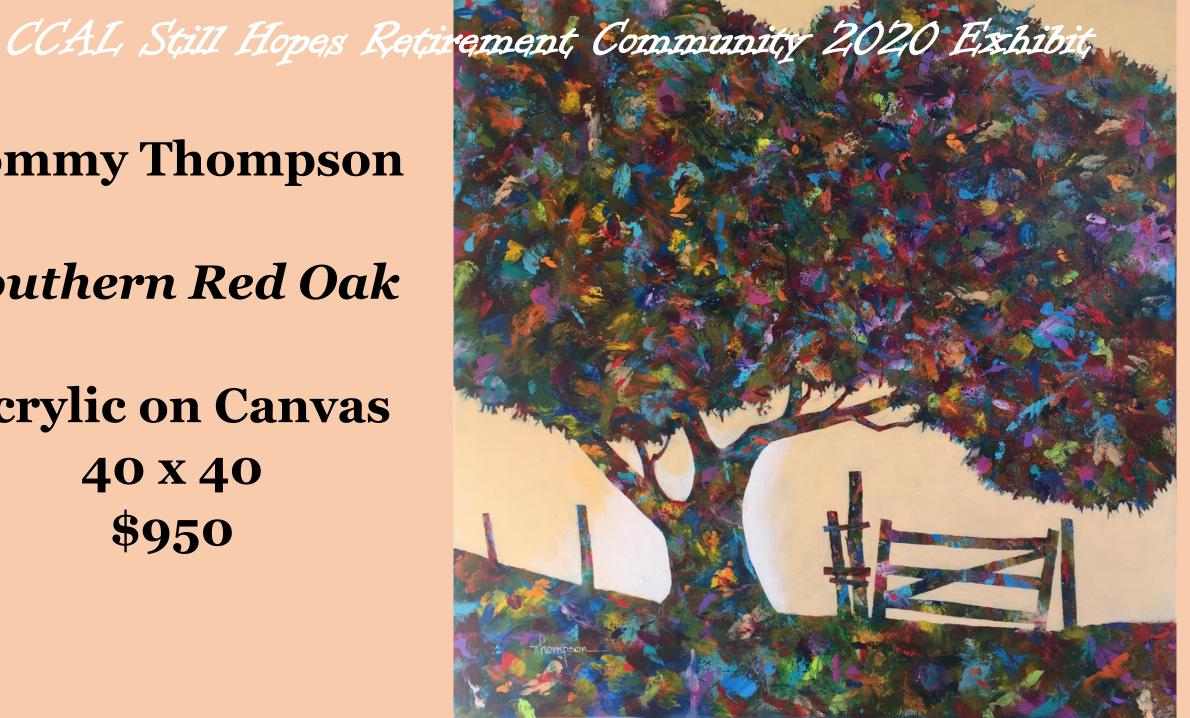

Southern Red Oak

**Acrylic on Canvas** 40 X 40 \$950

**Bebe Way** 

African **Elephant** 

Oil on Canvas 16 x 20 \$150

**Bebe Way** 

Lab Eyes

Oil on canvas 16 x 20 \$125