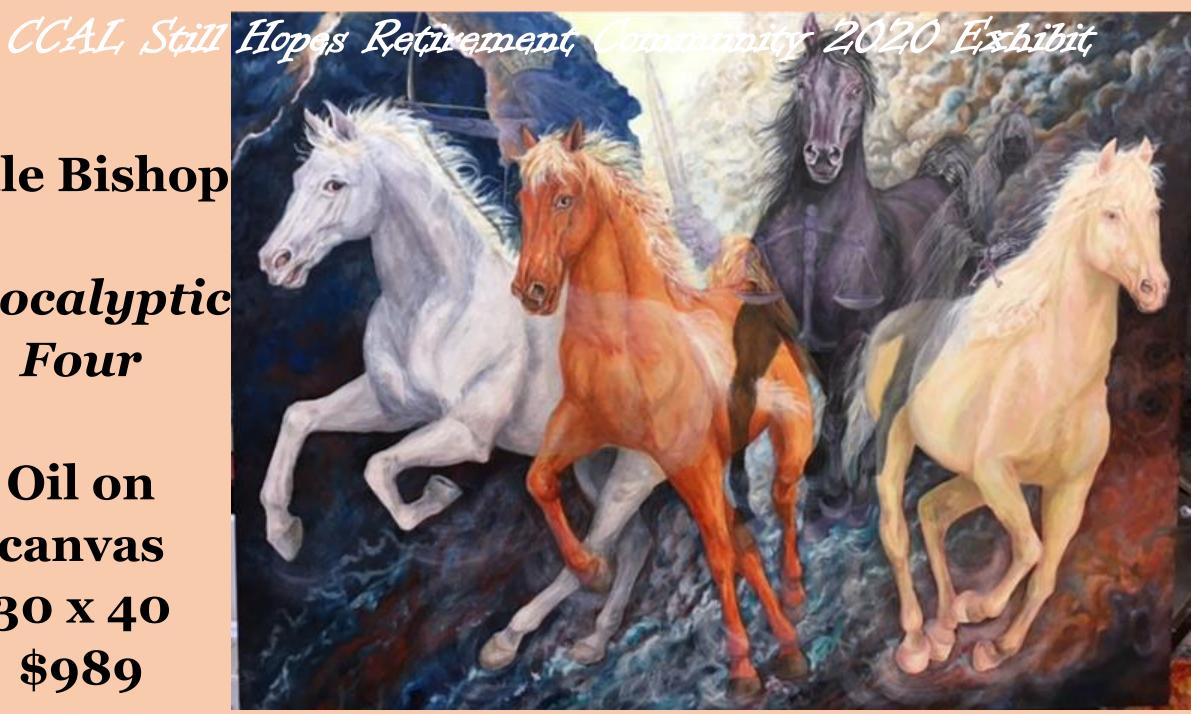

### Allyn Bedenbaugh

Poured Flowers

Watercolor 28 x 24 \$300

**Dale Bishop** 

Apocalyptic Four

> Oil on canvas 30 x 40 \$989

**Dale Bishop** 

Meditation