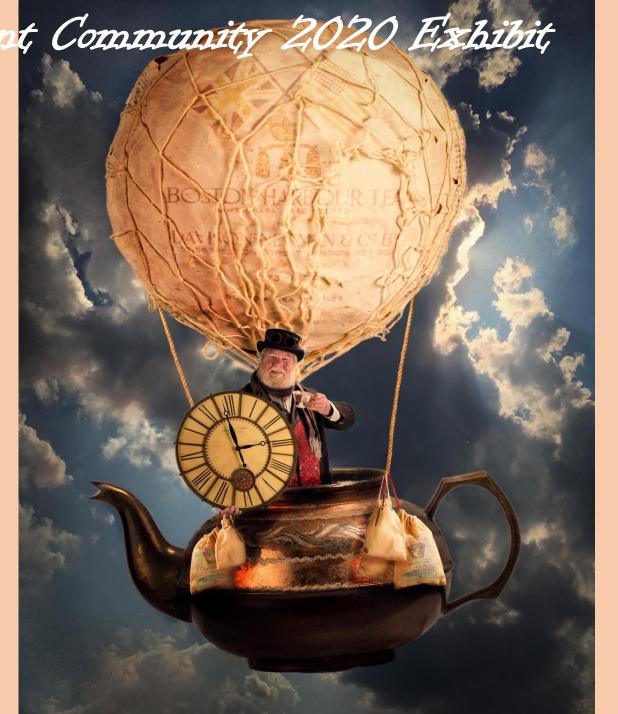

### Allyn Bedenbaugh

Poured Flowers

Watercolor 28 x 24 \$300

**Dale Bishop** 

Apocalyptic Four

> Oil on canvas 30 x 40 \$989

**Dale Bishop** 

Meditation