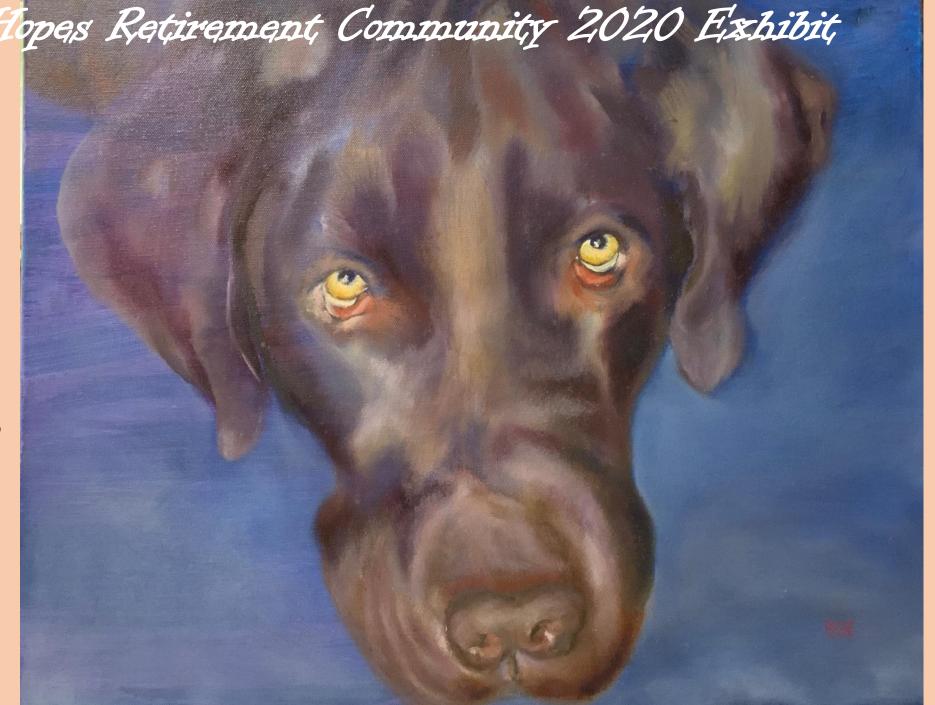

Southern Red Oak

**Acrylic on Canvas** 40 X 40 \$950

**Bebe Way** 

African **Elephant** 

Oil on Canvas 16 x 20 \$150

**Bebe Way** 

Lab Eyes

Oil on canvas 16 x 20 \$125